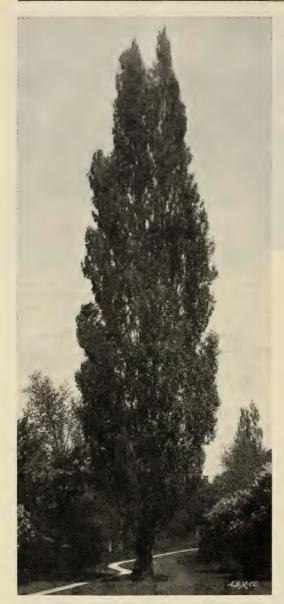

(Fern-leaved Beech). "B." A tree of compact elegant habit. Its foliage is finely 

# Ginkgo - Maidenhair Tree or Salisburia

Fraxinus - Ash

The Ash is of rapid growth, and a clean, healthy, vigorous tree. Moths will not feed upon its leaves.

Fraxinus Americana (American White Ash). "A." A well-known native tree. Good in parks, grounds, or streets. "m." \$1.00

Fraxinus excelsior aurea (Golden-barked Ash). "B."

A distinct tree at all times, but especially in winter, on account of its yellow bark and twisted branches.

branches.

#### Gleditschia - Honey Locust

Gleditschia triacanthos (Honey Locust). "B." A fast-growing native, with strong thorns and fine foliage. It is quite hardy and ought to be planted more generally. 12 to 18 in., \$15.00 per 100.

3 to 4 ft., each...........\$0.50



Lombardy Poplar.

#### The Magnolias NATIVE SORTS

Magnolia acuminata (Cucumber Tree). "A." A tree of large pyramidal growth, with deep green leaves and yellowish-white inconspicuous flowers in May. The showy carmine fruits are in shape like a cucumber. "m." green. "s."
2 to 3 ft., each.....\$1.50

#### JAPAN AND CHINA MAGNOLIAS

All are of dwarfed habit and assume more readily the bush form. Should be planted in the spring.

Magnolia Alexandrina. A choice variety, producing light pink flowers in the first week of May. "s." 3 to 4 ft., each. \$2.00

| 2 to 4 ft analy